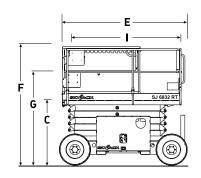

## **ROUGH TERRAIN SCISSOR LIFTS**

| SPECIFICATIONS                                | SJ6826 RT   | SJ6832 RT   |
|-----------------------------------------------|-------------|-------------|
| A Work Height                                 | 9.92 m      | 11.75 m     |
| B Raised Platform Height                      | 7.92 m      | 9.75 m      |
| C Lowered Platform Height                     | 1.23 m      | 1.37 m      |
| D Overall Width                               | 1.72 m      | 1.72 m      |
| E Overall Length                              | 3.35 m      | 3.35 m      |
| F Stowed Height (Rails Up)                    | 2.37 m      | 2.51m       |
| G Stowed Height (Rails Down)                  | 1.61 m      | 1.75 m      |
| H Platform Width (Inside Dimension)           | 1.42 m      | 1.42 m      |
| I Platform Length (Inside Dimension)          | 2.44 m      | 2.44 m      |
| Deck Extension                                | 1.52 m      | 1.52 m      |
| Ground Clearance                              | 0.20 m      | 0.20 m      |
| Wheelbase                                     | 2.04 m      | 2.04 m      |
| Weight                                        | 3305 kg     | 3655 kg     |
| Gradeability                                  | 50%         | 40%         |
| Turning Radius (Inside)                       | 1.52 m      | 1.52 m      |
| Turning Radius (Outside)                      | 3.96 m      | 3.96 m      |
| Lift Time (With Rated Load)                   | 36 sec      | 39 sec      |
| Drive Speed (Stowed)                          | 6.1 km/h    | 6.1 km/h    |
| Drive Speed (Raised)                          | 0.6 km/h    | 0.6 km/h    |
| Maximum Drive Height                          | Full Height | Full Height |
| Capacity (Overall)                            | 454 kg      | 454 kg      |
| Maximum # of Persons                          | 4           | 4           |
| Maximum # of Persons (12.5 m/sec wind rating) | 4           | 2           |