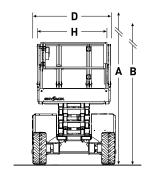

## **ROUGH TERRAIN SCISSOR LIFTS**

| SPECIFICATIONS                                | SJ6826 RT   | SJ6832 RT   |
|-----------------------------------------------|-------------|-------------|
| A Work Height                                 | 9.92 m      | 11.75 m     |
| B Raised Platform Height                      | 7.92 m      | 9.75 m      |
| C Lowered Platform Height                     | 1.23 m      | 1.37 m      |
| D Overall Width                               | 1.72 m      | 1.72 m      |
| E Overall Length                              | 3.35 m      | 3.35 m      |
| F Stowed Height (Rails Up)                    | 2.37 m      | 2.51m       |
| G Stowed Height (Rails Down)                  | 1.61 m      | 1.75 m      |
| H Platform Width (Inside Dimension)           | 1.42 m      | 1.42 m      |
| I Platform Length (Inside Dimension)          | 2.44 m      | 2.44 m      |
| Deck Extension                                | 1.52 m      | 1.52 m      |
| Ground Clearance                              | 0.20 m      | 0.20 m      |
| Wheelbase                                     | 2.04 m      | 2.04 m      |
| Weight                                        | 3305 kg     | 3655 kg     |
| Gradeability                                  | 50%         | 40%         |
| Turning Radius (Inside)                       | 1.52 m      | 1.52 m      |
| Turning Radius (Outside)                      | 3.96 m      | 3.96 m      |
| Lift Time (With Rated Load)                   | 36 sec      | 39 sec      |
| Drive Speed (Stowed)                          | 6.1 km/h    | 6.1 km/h    |
| Drive Speed (Raised)                          | 0.6 km/h    | 0.6 km/h    |
| Maximum Drive Height                          | Full Height | Full Height |
| Capacity (Overall)                            | 454 kg      | 454 kg      |
| Maximum # of Persons                          | 4           | 4           |
| Maximum # of Persons (12.5 m/sec wind rating) | 4           | 2           |