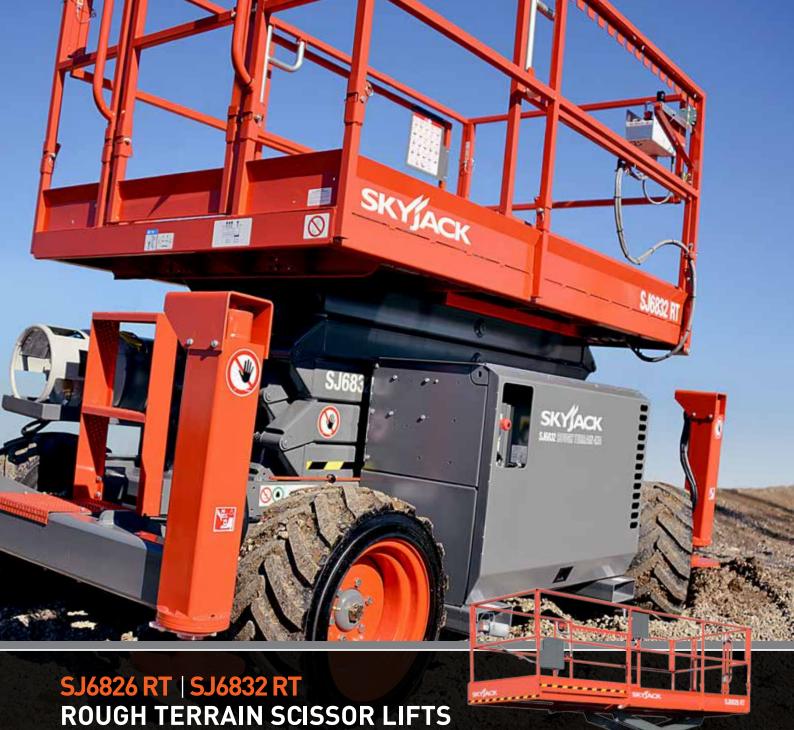

The SJ6826 RT and SJ6832 RT both come equipped with an exclusive cross over symmetrical 4WD system for superior traction. Featuring up to 50% gradeability, these machines can meet the needs of the most challanging job site terrain. Standard features also include an easy to use 1.52 m roll out extension deck, which can be secured in multiple positions for increased platform space and improved reach capabilities. Both models are drivable at full height with the roll out deck fully extended. A low stowed height is ideal for loading and unloading tools and materials.

## **STANDARD FEATURES**

- Crossover symmetrical 4WD
- Drivable at full height with roll out deck fully extended

AS/NZS 1418.10:2011

- Independent/auto leveling outriggers
- 1.52 m roll out extension deck
- Diesel engine
- 90° swing out engine tray
- Multiple wet disc SAHR brakes
- Wiring for AC outlet on platform
- Up to 40% gradeability (6826 RT)
- Tilt alarm with drive & lift cut-out
- All motion audible alarm
- Overload sensing system
- Lowering warning system
- Lanyard attachment points
- Operator horn
- Hinged railing system
- Forklift pockets and tie down/lift lugs
- Full height spring hinged gate at rear of unit
- Analog control system
- Colour coded and numbered wiring system
- 26 x 12 low profile grip lug foam-filled tyres