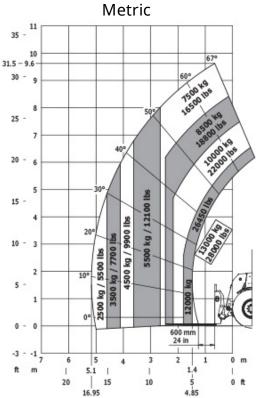

|             |                                                |                                                |
| Safety cab homologation                                          |             | Cab ROPS - FOPS Level 2                        | Cab ROPS - FOPS Level 2                        |
| Controls                                                         |             | JSM                                            | JSM                                            |
| Attachment recognition system (E-Reco)                           |             | Standard                                       | Standard                                       |

# **Dimensional drawing**



### **Load chart**

## Machine on tyres with forks LC 1200 mm



#### Machine on tyres with jib Metric



#### Machine on tyres with platform Metric







Siège Social 430 rue de l'Aubinière - 44150 Ancenis Cedex - France Tel: +33(0)2 40 09 10 11 - Fax: +33 (0)2 40 09 10 97 www.manitou.com



This brochure describes versions and configuration options for Manitou products which may be fitted with different equipment. The equipment described in this brochure may be standard, optional or not available depending on version. Manitou reserves the right to change the specifications shown and described at any time and without prior warning. The manufacturer is not liable for the specifications given. For more information, contact your Manitou dealer. Non-contractual document. Product descriptions may differ from actual products. List of specifications is not