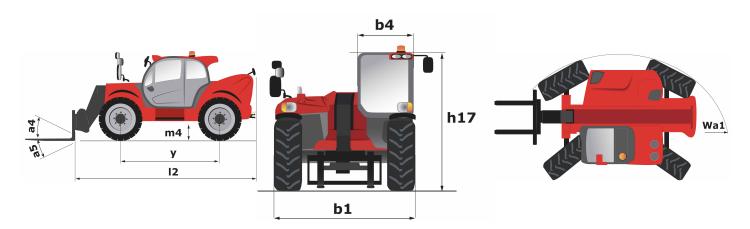

# **MHT 10130**

| Capacities                                                       |             | Metric                                         | Imperial                                       |
|------------------------------------------------------------------|-------------|------------------------------------------------|------------------------------------------------|
| Max. capacity                                                    | Q           | 13000 kg                                       | 28660 lbs                                      |
| Load centre of gravity                                           | С           | 600 mm                                         | 23.622 in                                      |
| Max. lifting height                                              | h3          | 9.65 m                                         | 31 ft 8 in                                     |
| Max. Reach                                                       | 14          | 5.17 m                                         | 17 ft                                          |
| Weight and dimensions                                            |             |                                                |                                                |
| Unladen weight (with forks)                                      |             | 18490 kg                                       | 40763 lbs                                      |
| Ground clearance                                                 | m4          | 0.44 m                                         | 1 ft 5 in                                      |
| Wheelbase                                                        | у           | 3.37 mm                                        | 0.133 in                                       |
| Overall width                                                    | b1          | 2.51 m                                         | 8 ft 3 in                                      |
|                                                                  | h17         | 2.99 m                                         | 9 ft 10 in                                     |
| Overall cab width                                                | b4          | 0.93 m                                         | 3 ft 1 in                                      |
| Tilt-down angle                                                  | a5          | 117°                                           | 117°                                           |
| 3                                                                | a4          | 18°                                            | 18°                                            |
| Tilt-up angle                                                    |             |                                                |                                                |
|                                                                  | <i>N</i> a1 | 5.34 m                                         | 17 ft 6 in                                     |
| 3 , ,                                                            | b15         | 5.34 m                                         | 17 ft 6 in                                     |
|                                                                  | ' e / s     | 70 mm x 1200 mm x 200 mm                       | 2.756 in x 47.244 in x 7.874 in                |
| tires                                                            |             |                                                |                                                |
| Standard tyres                                                   |             | Aeolus - A2233 - 17.5 R25                      | Aeolus - A2233 - 17.5 R25                      |
| Number of front wheels / rear wheels                             |             | 2/2                                            | 2/2                                            |
| Steering wheels (front / rear)                                   |             | 2/2                                            | 2/2                                            |
| Drive wheels (front / rear)                                      |             | 2/2                                            | 2/2                                            |
| Steering mode                                                    |             | 2 wheel steer, 4 wheel steer, Crab mode        | 2 wheel steer, 4 wheel steer, Crab mode        |
| Engine                                                           |             |                                                |                                                |
| Engine brand                                                     |             | Mercedes                                       | Mercedes                                       |
| Engine norm                                                      |             | Stage IV / Tier 4 Final                        | Stage IV / Tier 4 Final                        |
| Engine model                                                     |             | OM 934 LA. E4-3                                | OM 934 LA. E4-3                                |
| Number of cylinders / Capacity of cylinders                      |             | 4 - 5100 cm <sup>3</sup>                       | 4 - 311.22 in <sup>3</sup>                     |
| I.C. Engine power rating / Power (kW)                            |             | 176 Hp / 129 kW                                | 176 Hp / 129 kW                                |
| Max. torque / Engine rotation                                    |             | 750 Nm/m@1600 tr/min                           | 750 Nm/m@1600 tr/min                           |
| Engine cooling system                                            |             | Water                                          | Water                                          |
| Number of batteries                                              |             | 2                                              | 2                                              |
| Battery / Batteries capacity                                     |             | 12 V / 120 Ah                                  | 12 V / 120 Ah                                  |
| Drawbar pull (Laden)                                             |             | 10800 daN                                      | 10800 daN                                      |
| Transmission                                                     |             |                                                |                                                |
| Transmission type                                                |             | Hydrostatic                                    | Hydrostatic                                    |
| Number of gears (forward / reverse)                              |             | 2/2                                            | 2/2                                            |
| Max. travel speed (may vary according to applicable regulations) |             | 31 km/h                                        | ,<br>19.3 mph                                  |
| Parking brake                                                    |             | Automatic Negative Hand-brake                  | Automatic Negative Hand-brake                  |
| Service brake                                                    | (           | Dil-immersed multi-discs on front & rear axles | Oil-immersed multi-discs on front & rear axles |
| Gradeability - laden                                             |             | 34 %                                           | 34 %                                           |
| Hydraulics                                                       |             | 3.70                                           | 5.70                                           |
| Hydraulic pump type                                              |             | Variable pump                                  | Variable pump                                  |
| Hydraulic flow - Pressure                                        |             | 180 l/min - 300 Bar                            | 180 l/min - 21 PSI                             |
| Tank capacities                                                  |             | 100 I/IIIII - 300 Dal                          | 100 1/111111 - 21 F31                          |
| •                                                                |             | 21                                             | 4.62.00                                        |
| Engine oil                                                       |             |                                                | 4.62 gal                                       |
| Hydraulic oil                                                    |             | 290                                            | 63.79 gal                                      |
| Fuel tank                                                        |             | 3151                                           | 69.29 gal                                      |
| Diesel Exhaust fluid (AdBlue® type)                              |             | 63 l                                           | 13.86 gal                                      |
| Noise and vibration                                              |             | 22 (2(1)                                       | 20.10(1)                                       |
| Noise at driving position (LpA)                                  |             | 80 dB(A)                                       | 80 dB(A)                                       |
| Noise to environment (LwA)                                       |             | 107 dB(A)                                      | 107 dB(A)                                      |
| Vibration on hands/arms                                          |             | 2.5 m/s                                        | 8.2 ft/s                                       |
| Miscellaneous                                                    |             |                                                |                                                |
| Safety cab homologation                                          |             | Cab ROPS - FOPS Level 2                        | Cab ROPS - FOPS Level 2                        |
| Controls                                                         |             | JSM                                            | JSM                                            |
| Attachment recognition system (E-Reco)                           |             | Standard                                       | Standard                                       |

# **Dimensional drawing**