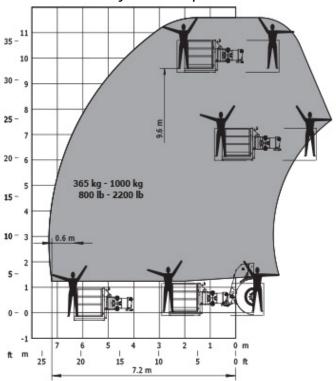

|                                                |
| Safety cab homologation                                          |             | Cab ROPS - FOPS Level 2                        | Cab ROPS - FOPS Level 2                        |
| Controls                                                         |             | JSM                                            | JSM                                            |
| Attachment recognition system (E-Reco)                           |             | Standard                                       | Standard                                       |

# **Dimensional drawing**



### **Load chart**

## Machine on tyres with forks LC 1200 mm



#### Machine on tyres with jib Metric



#### Machine on tyres with platform Metric







Siège Social 430 rue de l'Aubinière - 44150 Ancenis Cedex - France Tel: +33(0)2 40 09 10 11 - Fax: +33 (0)2 40 09 10 97 www.manitou.com



This brochure describes versions and configuration options for Manitou products which may be fitted with different equipment. The equipment described in this brochure may be standard, optional or not available depending on version. Manitou reserves the right to change the specifications shown and described at any time and without prior warning. The manufacturer is not liable for the specifications given. For more information, contact your Manitou dealer. Non-contractual document. Product descriptions may differ from actual products. List of specifications is not comprehensive. The logos and visual identity of the company are the property of Manito