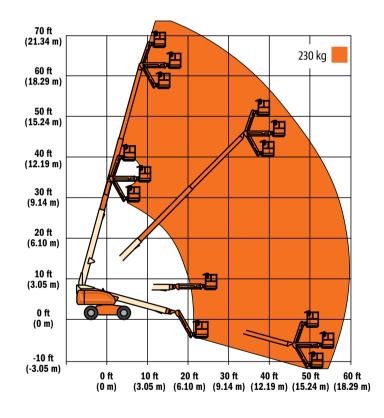

# **Reach Diagrams**

# **Performance**

Platform Height 20.32 m Working Height 22.32 m Horizontal Outreach 17.30 m

Swing 360 Degrees Continuous

Platform Capacity 230 kg
Platform Size 0.91 x 2.44 m
Platform Rotator 180 Degrees Hydraulic