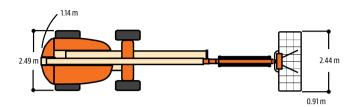

tor Tool Tray
- Inward Self-Closing Swing Gate
- Flashing Amber Beacon
- Motion Alarm
- Glow Plugs (Diesel Engines)
- Cylinder Bellows

\*Provides indicator lights at platform control console for system distress, low fuel, 3 degree tilt light, and foot switch status.



# **Accessories & Options**

- 0.91 x 1.83 m Platform
- 1/2 in. Air Line to Platform
- White Noise (Squawker) Alarm
- Fire Extinguisher
- Light Package
- · Platform Worklights
- Non-Marking Tyres
- Special Hydraulic Oils (Consult Factory)
- Spark Arresting Muffler
- · Accessory Packages
- SkyGlazier® Package
- SkyGuard®
- PipeRack
- ClearSky®

Note: Some options may increase lead time, and some option combinations may not be available.

# 660SJ TELESCOPIC BOOM LIFT



#### **Dimensions**

All dimensions are approximate.





# **Reach Diagrams**





# The JLG "1 & 5" Warranty

JLG Industries, Inc. backs its products with its exclusive "1 & 5" Warranty. We provide coverage on all products for one (1) full year and cover all specified major structural components for five (5) years. Due to continuous product improvements, we reserve the right to make specification and/ or equipment changes without prior notification. This machine meets or exceeds AS/NZS 1418.10 2011 as originally manufactured for intended applications.

#### JLG Industries (Australia)

358 Park Road Regents Park, NSW 2143 Telephone 02 8718 6300 Fax 02 8718 6377

www.jlg.com.au

An Oshkosh Corporation Company