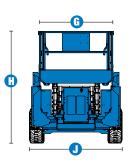

# **Specifications**

MODELS

| ⊢<br>⊢ | 6 | 0 |  |
|--------|---|---|--|
|        |   |   |  |
| B      |   |   |  |
|        |   |   |  |

GS™-5390 RT

| MEASUREMENTS                                                                                                                                                                                                                                                                                                                                                                                                                                                                                                                                                                                                                                                                                                                                                                                                                                                                                                                                                                                                                                                                                                                                                                                                                                                                                                                                                                                                                                                                                                                                                                                                                                                                                                                                                                                                                                                                                                                                                                                                                                                                                                                | Metric      | US            | Metric  | US            |  |
|-----------------------------------------------------------------------------------------------------------------------------------------------------------------------------------------------------------------------------------------------------------------------------------------------------------------------------------------------------------------------------------------------------------------------------------------------------------------------------------------------------------------------------------------------------------------------------------------------------------------------------------------------------------------------------------------------------------------------------------------------------------------------------------------------------------------------------------------------------------------------------------------------------------------------------------------------------------------------------------------------------------------------------------------------------------------------------------------------------------------------------------------------------------------------------------------------------------------------------------------------------------------------------------------------------------------------------------------------------------------------------------------------------------------------------------------------------------------------------------------------------------------------------------------------------------------------------------------------------------------------------------------------------------------------------------------------------------------------------------------------------------------------------------------------------------------------------------------------------------------------------------------------------------------------------------------------------------------------------------------------------------------------------------------------------------------------------------------------------------------------------|-------------|---------------|---------|---------------|--|
| Working height maximum*                                                                                                                                                                                                                                                                                                                                                                                                                                                                                                                                                                                                                                                                                                                                                                                                                                                                                                                                                                                                                                                                                                                                                                                                                                                                                                                                                                                                                                                                                                                                                                                                                                                                                                                                                                                                                                                                                                                                                                                                                                                                                                     | 15.11 m     | 49 ft         | 18.15 m | 59 ft         |  |
| A Platform height maximum                                                                                                                                                                                                                                                                                                                                                                                                                                                                                                                                                                                                                                                                                                                                                                                                                                                                                                                                                                                                                                                                                                                                                                                                                                                                                                                                                                                                                                                                                                                                                                                                                                                                                                                                                                                                                                                                                                                                                                                                                                                                                                   | 13.11 m     | 43 ft         | 16.15 m | 53 ft         |  |
| B Platform height - stowed**                                                                                                                                                                                                                                                                                                                                                                                                                                                                                                                                                                                                                                                                                                                                                                                                                                                                                                                                                                                                                                                                                                                                                                                                                                                                                                                                                                                                                                                                                                                                                                                                                                                                                                                                                                                                                                                                                                                                                                                                                                                                                                | 1.80 m      | 5 ft 11 in    | 2.02 m  | 6 ft 7.5 in   |  |
| C Platform length:                                                                                                                                                                                                                                                                                                                                                                                                                                                                                                                                                                                                                                                                                                                                                                                                                                                                                                                                                                                                                                                                                                                                                                                                                                                                                                                                                                                                                                                                                                                                                                                                                                                                                                                                                                                                                                                                                                                                                                                                                                                                                                          | 3.98 m      | 13 ft 0.5 in  | 3.98 m  | 13 ft 0.5 in  |  |
| outside, extended - single deck                                                                                                                                                                                                                                                                                                                                                                                                                                                                                                                                                                                                                                                                                                                                                                                                                                                                                                                                                                                                                                                                                                                                                                                                                                                                                                                                                                                                                                                                                                                                                                                                                                                                                                                                                                                                                                                                                                                                                                                                                                                                                             | 5.34 m      | 17 ft 6.25 in | 5.34 m  | 17 ft 6.25 in |  |
| 🕕 outside, extended - dual deck                                                                                                                                                                                                                                                                                                                                                                                                                                                                                                                                                                                                                                                                                                                                                                                                                                                                                                                                                                                                                                                                                                                                                                                                                                                                                                                                                                                                                                                                                                                                                                                                                                                                                                                                                                                                                                                                                                                                                                                                                                                                                             | 6.57 m      | 21 ft 6.5 in  | 6.57 m  | 21 ft 6.5 in  |  |
| Slide-out platform extension deck - front                                                                                                                                                                                                                                                                                                                                                                                                                                                                                                                                                                                                                                                                                                                                                                                                                                                                                                                                                                                                                                                                                                                                                                                                                                                                                                                                                                                                                                                                                                                                                                                                                                                                                                                                                                                                                                                                                                                                                                                                                                                                                   | 1.52 m      | 5 ft          | 1.52 m  | 5 ft          |  |
| Slide-out platform extension deck - rear                                                                                                                                                                                                                                                                                                                                                                                                                                                                                                                                                                                                                                                                                                                                                                                                                                                                                                                                                                                                                                                                                                                                                                                                                                                                                                                                                                                                                                                                                                                                                                                                                                                                                                                                                                                                                                                                                                                                                                                                                                                                                    | 1.22 m      | 4 ft          | 1.22 m  | 4 ft          |  |
| Contraction of the second s | 1.83 m      | 6 ft          | 1.83 m  | 6 ft          |  |
| 🚹 Height: stowed                                                                                                                                                                                                                                                                                                                                                                                                                                                                                                                                                                                                                                                                                                                                                                                                                                                                                                                                                                                                                                                                                                                                                                                                                                                                                                                                                                                                                                                                                                                                                                                                                                                                                                                                                                                                                                                                                                                                                                                                                                                                                                            | 2.93 m      | 9 ft 7.5 in   | 3.15 m  | 10 ft 4 in    |  |
| stowed - rails lowered                                                                                                                                                                                                                                                                                                                                                                                                                                                                                                                                                                                                                                                                                                                                                                                                                                                                                                                                                                                                                                                                                                                                                                                                                                                                                                                                                                                                                                                                                                                                                                                                                                                                                                                                                                                                                                                                                                                                                                                                                                                                                                      | 2.25 m      | 7 ft 4.75 in  | 2.47 m  | 8 ft 1.25 in  |  |
| Length - stowed with outriggers                                                                                                                                                                                                                                                                                                                                                                                                                                                                                                                                                                                                                                                                                                                                                                                                                                                                                                                                                                                                                                                                                                                                                                                                                                                                                                                                                                                                                                                                                                                                                                                                                                                                                                                                                                                                                                                                                                                                                                                                                                                                                             | 4.88 m      | 16 ft         | 4.88 m  | 16 ft         |  |
| Length - extended: single deck                                                                                                                                                                                                                                                                                                                                                                                                                                                                                                                                                                                                                                                                                                                                                                                                                                                                                                                                                                                                                                                                                                                                                                                                                                                                                                                                                                                                                                                                                                                                                                                                                                                                                                                                                                                                                                                                                                                                                                                                                                                                                              | 5.40 m      | 17 ft 8.5 in  | 5.40 m  | 17 ft 8.5 in  |  |
| dual deck                                                                                                                                                                                                                                                                                                                                                                                                                                                                                                                                                                                                                                                                                                                                                                                                                                                                                                                                                                                                                                                                                                                                                                                                                                                                                                                                                                                                                                                                                                                                                                                                                                                                                                                                                                                                                                                                                                                                                                                                                                                                                                                   | 6.57 m      | 21 ft 6.5 in  | 6.57 m  | 21 ft 6.5 in  |  |
| Width: standard tyres                                                                                                                                                                                                                                                                                                                                                                                                                                                                                                                                                                                                                                                                                                                                                                                                                                                                                                                                                                                                                                                                                                                                                                                                                                                                                                                                                                                                                                                                                                                                                                                                                                                                                                                                                                                                                                                                                                                                                                                                                                                                                                       | 2.29 m      | 7 ft 6 in     | 2.29 m  | 7 ft 6 in     |  |
| high flotation tyres                                                                                                                                                                                                                                                                                                                                                                                                                                                                                                                                                                                                                                                                                                                                                                                                                                                                                                                                                                                                                                                                                                                                                                                                                                                                                                                                                                                                                                                                                                                                                                                                                                                                                                                                                                                                                                                                                                                                                                                                                                                                                                        | 2.57 m      | 8 ft 5 in     | 2.57 m  | 8 ft 5 in     |  |
| 🔇 Wheelbase                                                                                                                                                                                                                                                                                                                                                                                                                                                                                                                                                                                                                                                                                                                                                                                                                                                                                                                                                                                                                                                                                                                                                                                                                                                                                                                                                                                                                                                                                                                                                                                                                                                                                                                                                                                                                                                                                                                                                                                                                                                                                                                 | 2.84 m      | 9 ft 4 in     | 2.84 m  | 9 ft 4 in     |  |
| Ground clearance - centre                                                                                                                                                                                                                                                                                                                                                                                                                                                                                                                                                                                                                                                                                                                                                                                                                                                                                                                                                                                                                                                                                                                                                                                                                                                                                                                                                                                                                                                                                                                                                                                                                                                                                                                                                                                                                                                                                                                                                                                                                                                                                                   | 0.36 m      | 1 ft 2 in     | 0.36 m  | 1 ft 2 in     |  |
|                                                                                                                                                                                                                                                                                                                                                                                                                                                                                                                                                                                                                                                                                                                                                                                                                                                                                                                                                                                                                                                                                                                                                                                                                                                                                                                                                                                                                                                                                                                                                                                                                                                                                                                                                                                                                                                                                                                                                                                                                                                                                                                             |             |               |         |               |  |
| PRODUCTIVITY                                                                                                                                                                                                                                                                                                                                                                                                                                                                                                                                                                                                                                                                                                                                                                                                                                                                                                                                                                                                                                                                                                                                                                                                                                                                                                                                                                                                                                                                                                                                                                                                                                                                                                                                                                                                                                                                                                                                                                                                                                                                                                                |             |               |         |               |  |
| Maximum platform occupancy***                                                                                                                                                                                                                                                                                                                                                                                                                                                                                                                                                                                                                                                                                                                                                                                                                                                                                                                                                                                                                                                                                                                                                                                                                                                                                                                                                                                                                                                                                                                                                                                                                                                                                                                                                                                                                                                                                                                                                                                                                                                                                               | 7           | 7             | 4       | 4             |  |
| Lift capacity                                                                                                                                                                                                                                                                                                                                                                                                                                                                                                                                                                                                                                                                                                                                                                                                                                                                                                                                                                                                                                                                                                                                                                                                                                                                                                                                                                                                                                                                                                                                                                                                                                                                                                                                                                                                                                                                                                                                                                                                                                                                                                               | 680 kg      | 1,500 lbs     | 680 kg  | 1,500 lbs     |  |
| Lift capacity - extension deck                                                                                                                                                                                                                                                                                                                                                                                                                                                                                                                                                                                                                                                                                                                                                                                                                                                                                                                                                                                                                                                                                                                                                                                                                                                                                                                                                                                                                                                                                                                                                                                                                                                                                                                                                                                                                                                                                                                                                                                                                                                                                              | 227 kg      | 500 lbs       | 227 kg  | 500 lbs       |  |
| Drive height                                                                                                                                                                                                                                                                                                                                                                                                                                                                                                                                                                                                                                                                                                                                                                                                                                                                                                                                                                                                                                                                                                                                                                                                                                                                                                                                                                                                                                                                                                                                                                                                                                                                                                                                                                                                                                                                                                                                                                                                                                                                                                                | full height | full height   | 9.14 m  | 30 ft         |  |
|                                                                                                                                                                                                                                                                                                                                                                                                                                                                                                                                                                                                                                                                                                                                                                                                                                                                                                                                                                                                                                                                                                                                                                                                                                                                                                                                                                                                                                                                                                                                                                                                                                                                                                                                                                                                                                                                                                                                                                                                                                                                                                                             |             |               |         |               |  |

GS™-4390 RT

(

| Drive speed - stowed                        | 8.0 km/h      | 5.0 mph      | 8.0 km/h    | 5.0 mph     |
|---------------------------------------------|---------------|--------------|-------------|-------------|
| Drive speed - raised                        | 1.1 km/h      | 0.7 mph      | 1.1 km/h    | 0.7 mph     |
| Gradeability - stowed****                   | 50%           | 50%          | 40%         | 40%         |
| Maximum outrigger leveling: front to bacl   | k 7°          | 7°           | 7°          | 7°          |
| side to side                                | 12°           | 12°          | 12°         | 12°         |
| Turning radius - inside                     | 2.16 m        | 7 ft 1 in    | 2.16 m      | 7 ft 1 in   |
| Turning radius - outside                    | 5.33 m        | 17 ft 6 in   | 5.33 m      | 17 ft 6 in  |
| Controls                                    | pro           | proportional |             | rtional     |
| Drive                                       | fou           | four wheel   |             | wheel       |
| Raise / lower speed                         | 55 / 49 sec   | 55 / 49 sec  | 55 / 49 sec | 55 / 49 sec |
| Tyres - non-marking foam-filled rough terra | in 30 x 84 cm | 12 x 33 in   | 30 x 84 cm  | 12 x 33 in  |