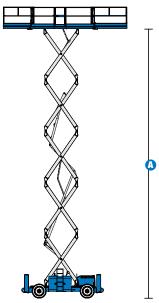

# **Specifications**

MODELS

| ⊢<br>⊢ | 6 | 0 |  |
|--------|---|---|--|
|        |   |   |  |
| B      |   |   |  |
|        |   |   |  |

GS™-5390 RT

| MEASUREMENTS                                                                                                                                                                                                                                                                                                                                                                                                                                                                                                                                                                                                                                                                                                                                                                                                                                                                                                                                                                                                                                                                                                                                                                                                                                                                                                                                                                                                                                                                                                                                                                                                                                                                                                                                                                                                                                                                                                                                                                                                                                                                                                                | Metric      | US            | Metric  | US            |  |
|-----------------------------------------------------------------------------------------------------------------------------------------------------------------------------------------------------------------------------------------------------------------------------------------------------------------------------------------------------------------------------------------------------------------------------------------------------------------------------------------------------------------------------------------------------------------------------------------------------------------------------------------------------------------------------------------------------------------------------------------------------------------------------------------------------------------------------------------------------------------------------------------------------------------------------------------------------------------------------------------------------------------------------------------------------------------------------------------------------------------------------------------------------------------------------------------------------------------------------------------------------------------------------------------------------------------------------------------------------------------------------------------------------------------------------------------------------------------------------------------------------------------------------------------------------------------------------------------------------------------------------------------------------------------------------------------------------------------------------------------------------------------------------------------------------------------------------------------------------------------------------------------------------------------------------------------------------------------------------------------------------------------------------------------------------------------------------------------------------------------------------|-------------|---------------|---------|---------------|--|
| Working height maximum*                                                                                                                                                                                                                                                                                                                                                                                                                                                                                                                                                                                                                                                                                                                                                                                                                                                                                                                                                                                                                                                                                                                                                                                                                                                                                                                                                                                                                                                                                                                                                                                                                                                                                                                                                                                                                                                                                                                                                                                                                                                                                                     | 15.11 m     | 49 ft         | 18.15 m | 59 ft         |  |
| A Platform height maximum                                                                                                                                                                                                                                                                                                                                                                                                                                                                                                                                                                                                                                                                                                                                                                                                                                                                                                                                                                                                                                                                                                                                                                                                                                                                                                                                                                                                                                                                                                                                                                                                                                                                                                                                                                                                                                                                                                                                                                                                                                                                                                   | 13.11 m     | 43 ft         | 16.15 m | 53 ft         |  |
| B Platform height - stowed**                                                                                                                                                                                                                                                                                                                                                                                                                                                                                                                                                                                                                                                                                                                                                                                                                                                                                                                                                                                                                                                                                                                                                                                                                                                                                                                                                                                                                                                                                                                                                                                                                                                                                                                                                                                                                                                                                                                                                                                                                                                                                                | 1.80 m      | 5 ft 11 in    | 2.02 m  | 6 ft 7.5 in   |  |
| C Platform length:                                                                                                                                                                                                                                                                                                                                                                                                                                                                                                                                                                                                                                                                                                                                                                                                                                                                                                                                                                                                                                                                                                                                                                                                                                                                                                                                                                                                                                                                                                                                                                                                                                                                                                                                                                                                                                                                                                                                                                                                                                                                                                          | 3.98 m      | 13 ft 0.5 in  | 3.98 m  | 13 ft 0.5 in  |  |
| outside, extended - single deck                                                                                                                                                                                                                                                                                                                                                                                                                                                                                                                                                                                                                                                                                                                                                                                                                                                                                                                                                                                                                                                                                                                                                                                                                                                                                                                                                                                                                                                                                                                                                                                                                                                                                                                                                                                                                                                                                                                                                                                                                                                                                             | 5.34 m      | 17 ft 6.25 in | 5.34 m  | 17 ft 6.25 in |  |
| 🕕 outside, extended - dual deck                                                                                                                                                                                                                                                                                                                                                                                                                                                                                                                                                                                                                                                                                                                                                                                                                                                                                                                                                                                                                                                                                                                                                                                                                                                                                                                                                                                                                                                                                                                                                                                                                                                                                                                                                                                                                                                                                                                                                                                                                                                                                             | 6.57 m      | 21 ft 6.5 in  | 6.57 m  | 21 ft 6.5 in  |  |
| Slide-out platform extension deck - front                                                                                                                                                                                                                                                                                                                                                                                                                                                                                                                                                                                                                                                                                                                                                                                                                                                                                                                                                                                                                                                                                                                                                                                                                                                                                                                                                                                                                                                                                                                                                                                                                                                                                                                                                                                                                                                                                                                                                                                                                                                                                   | 1.52 m      | 5 ft          | 1.52 m  | 5 ft          |  |
| Slide-out platform extension deck - rear                                                                                                                                                                                                                                                                                                                                                                                                                                                                                                                                                                                                                                                                                                                                                                                                                                                                                                                                                                                                                                                                                                                                                                                                                                                                                                                                                                                                                                                                                                                                                                                                                                                                                                                                                                                                                                                                                                                                                                                                                                                                                    | 1.22 m      | 4 ft          | 1.22 m  | 4 ft          |  |
| Contraction of the second s | 1.83 m      | 6 ft          | 1.83 m  | 6 ft          |  |
| 🚹 Height: stowed                                                                                                                                                                                                                                                                                                                                                                                                                                                                                                                                                                                                                                                                                                                                                                                                                                                                                                                                                                                                                                                                                                                                                                                                                                                                                                                                                                                                                                                                                                                                                                                                                                                                                                                                                                                                                                                                                                                                                                                                                                                                                                            | 2.93 m      | 9 ft 7.5 in   | 3.15 m  | 10 ft 4 in    |  |
| stowed - rails lowered                                                                                                                                                                                                                                                                                                                                                                                                                                                                                                                                                                                                                                                                                                                                                                                                                                                                                                                                                                                                                                                                                                                                                                                                                                                                                                                                                                                                                                                                                                                                                                                                                                                                                                                                                                                                                                                                                                                                                                                                                                                                                                      | 2.25 m      | 7 ft 4.75 in  | 2.47 m  | 8 ft 1.25 in  |  |
| Length - stowed with outriggers                                                                                                                                                                                                                                                                                                                                                                                                                                                                                                                                                                                                                                                                                                                                                                                                                                                                                                                                                                                                                                                                                                                                                                                                                                                                                                                                                                                                                                                                                                                                                                                                                                                                                                                                                                                                                                                                                                                                                                                                                                                                                             | 4.88 m      | 16 ft         | 4.88 m  | 16 ft         |  |
| Length - extended: single deck                                                                                                                                                                                                                                                                                                                                                                                                                                                                                                                                                                                                                                                                                                                                                                                                                                                                                                                                                                                                                                                                                                                                                                                                                                                                                                                                                                                                                                                                                                                                                                                                                                                                                                                                                                                                                                                                                                                                                                                                                                                                                              | 5.40 m      | 17 ft 8.5 in  | 5.40 m  | 17 ft 8.5 in  |  |
| dual deck                                                                                                                                                                                                                                                                                                                                                                                                                                                                                                                                                                                                                                                                                                                                                                                                                                                                                                                                                                                                                                                                                                                                                                                                                                                                                                                                                                                                                                                                                                                                                                                                                                                                                                                                                                                                                                                                                                                                                                                                                                                                                                                   | 6.57 m      | 21 ft 6.5 in  | 6.57 m  | 21 ft 6.5 in  |  |
| Width: standard tyres                                                                                                                                                                                                                                                                                                                                                                                                                                                                                                                                                                                                                                                                                                                                                                                                                                                                                                                                                                                                                                                                                                                                                                                                                                                                                                                                                                                                                                                                                                                                                                                                                                                                                                                                                                                                                                                                                                                                                                                                                                                                                                       | 2.29 m      | 7 ft 6 in     | 2.29 m  | 7 ft 6 in     |  |
| high flotation tyres                                                                                                                                                                                                                                                                                                                                                                                                                                                                                                                                                                                                                                                                                                                                                                                                                                                                                                                                                                                                                                                                                                                                                                                                                                                                                                                                                                                                                                                                                                                                                                                                                                                                                                                                                                                                                                                                                                                                                                                                                                                                                                        | 2.57 m      | 8 ft 5 in     | 2.57 m  | 8 ft 5 in     |  |
| 🔇 Wheelbase                                                                                                                                                                                                                                                                                                                                                                                                                                                                                                                                                                                                                                                                                                                                                                                                                                                                                                                                                                                                                                                                                                                                                                                                                                                                                                                                                                                                                                                                                                                                                                                                                                                                                                                                                                                                                                                                                                                                                                                                                                                                                                                 | 2.84 m      | 9 ft 4 in     | 2.84 m  | 9 ft 4 in     |  |
| Ground clearance - centre                                                                                                                                                                                                                                                                                                                                                                                                                                                                                                                                                                                                                                                                                                                                                                                                                                                                                                                                                                                                                                                                                                                                                                                                                                                                                                                                                                                                                                                                                                                                                                                                                                                                                                                                                                                                                                                                                                                                                                                                                                                                                                   | 0.36 m      | 1 ft 2 in     | 0.36 m  | 1 ft 2 in     |  |
|                                                                                                                                                                                                                                                                                                                                                                                                                                                                                                                                                                                                                                                                                                                                                                                                                                                                                                                                                                                                                                                                                                                                                                                                                                                                                                                                                                                                                                                                                                                                                                                                                                                                                                                                                                                                                                                                                                                                                                                                                                                                                                                             |             |               |         |               |  |
| PRODUCTIVITY                                                                                                                                                                                                                                                                                                                                                                                                                                                                                                                                                                                                                                                                                                                                                                                                                                                                                                                                                                                                                                                                                                                                                                                                                                                                                                                                                                                                                                                                                                                                                                                                                                                                                                                                                                                                                                                                                                                                                                                                                                                                                                                |             |               |         |               |  |
| Maximum platform occupancy***                                                                                                                                                                                                                                                                                                                                                                                                                                                                                                                                                                                                                                                                                                                                                                                                                                                                                                                                                                                                                                                                                                                                                                                                                                                                                                                                                                                                                                                                                                                                                                                                                                                                                                                                                                                                                                                                                                                                                                                                                                                                                               | 7           | 7             | 4       | 4             |  |
| Lift capacity                                                                                                                                                                                                                                                                                                                                                                                                                                                                                                                                                                                                                                                                                                                                                                                                                                                                                                                                                                                                                                                                                                                                                                                                                                                                                                                                                                                                                                                                                                                                                                                                                                                                                                                                                                                                                                                                                                                                                                                                                                                                                                               | 680 kg      | 1,500 lbs     | 680 kg  | 1,500 lbs     |  |
| Lift capacity - extension deck                                                                                                                                                                                                                                                                                                                                                                                                                                                                                                                                                                                                                                                                                                                                                                                                                                                                                                                                                                                                                                                                                                                                                                                                                                                                                                                                                                                                                                                                                                                                                                                                                                                                                                                                                                                                                                                                                                                                                                                                                                                                                              | 227 kg      | 500 lbs       | 227 kg  | 500 lbs       |  |
| Drive height                                                                                                                                                                                                                                                                                                                                                                                                                                                                                                                                                                                                                                                                                                                                                                                                                                                                                                                                                                                                                                                                                                                                                                                                                                                                                                                                                                                                                                                                                                                                                                                                                                                                                                                                                                                                                                                                                                                                                                                                                                                                                                                | full height | full height   | 9.14 m  | 30 ft         |  |
|                                                                                                                                                                                                                                                                                                                                                                                                                                                                                                                                                                                                                                                                                                                                                                                                                                                                                                                                                                                                                                                                                                                                                                                                                                                                                                                                                                                                                                                                                                                                                                                                                                                                                                                                                                                                                                                                                                                                                                                                                                                                                                                             |             |               |         |               |  |